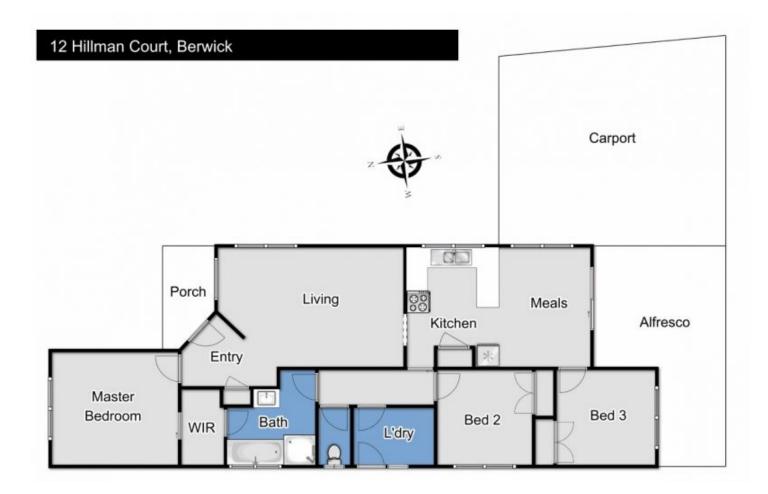

## 12 Hillman Court Berwick VIC

Conveniently located at a quiet court, just mins to Eden Rise Shopping Centre, Berwick Spring, local takeaway eateries, local schools, M1 Freeway access and much more, this 3 bedroom semi-furnitured house well presents a lovely home, featuring double carport, large decking & pergola, gas heating & cooking, A/C, laminate timber flooring, good size back yard and neat established gardens.