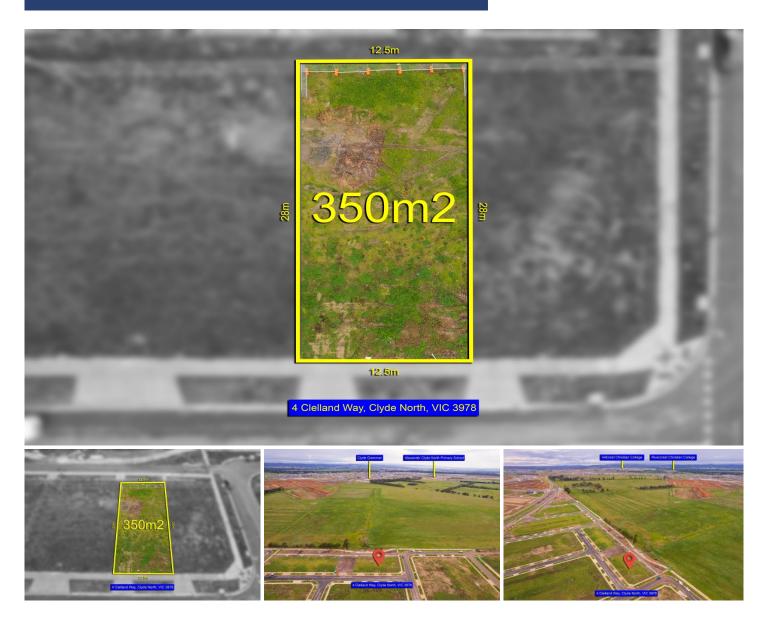

## 4 Clelland Way Clyde North VIC

Your Expert Real Estate Team proudly presents you with this exciting opportunity to build your dream home that suits your lifestyle.

This titled block is located in Five Farms Estate which is one of the best estates in Clyde North. This block with 12.5m frontage and 28m depth on 350m2 that backs on to a reserve with private access via rear fence gate. The rear fence is a combination of brick and colorbond steel provided by the developer.