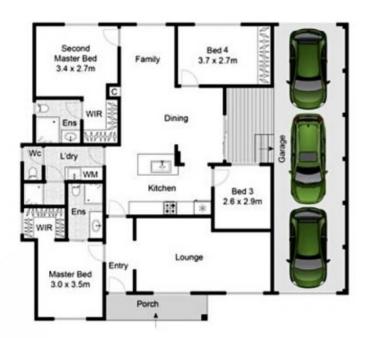

## 41 Sydney Parkinson Avenue Endeavour Hills VIC

Perfectly located in a tree-lined peaceful street, this solid and sound BV family home offers a functional floorplan with lounge and dining, central kitchen adjoining family/meals area, FOUR BEDROOMS, among which you enjoy 2 master bedrooms with WIR and ensuite, the 3rd and 4th bedroom share the 3rd bathroom and a separate toilet. 4 split system air conditioners for both heating and cooling provide year-round comfort while you don't need to worry about the power bills, thanks to the solar panels.

Features also include a neutral colour scheme, timber floors and quality floor tiling to the renovated bathrooms. This environmentally friendly house has a lockup garage and extended car port for parking 3 cars or boats/trailers. There is also a garden shed and a huge backyard for the

4 🖰 3 🚍 3 🚍

Type: House

View: https://www.yere.com.au/lease/vic/south-east/en deavour-hills/residential/house/7599844

Cindy Wan 03 8578 5700

For full version visit the website

41 Sydney Parkinson Avenue

Whist every effort has made every attempt to ensure the accuracy of the floor plan contained here, measurements are approximate and no responsibility is taken for any error, omission, or mis-statement. This plan is for illustrative purposes only.