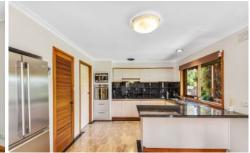

4 Bedrooms (2 bedrooms upstairs and 2 bedrooms downstairs). Master with BIR and split system air conditioner

Spacious kitchen with granite benchtop, quality appliances, dishwasher and plenty of storage space