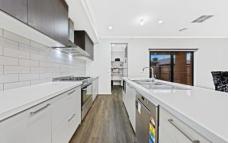

Step inside this beautifully designed home and you'll be welcomed by an abundance of natural light and a warm and inviting atmosphere. The spacious living areas provide plenty of room for family and friends to relax, while the modern kitchen equipped with 900mm stainless steel appliances, ample storage, soft drawers, 40mm island benchtop are perfect for whipping up delicious meals.