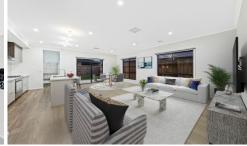

Step inside this beautifully designed home and you'll be welcomed by an abundance of natural light and a warm and inviting atmosphere. The spacious living areas provide plenty of room for family and friends to relax, while the modern kitchen equipped with 900mm stainless steel appliances, ample storage, soft drawers, 40mm island benchtop are perfect for whipping up delicious meals.