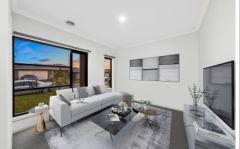

Step inside this beautifully designed home and you'll be welcomed by an abundance of natural light and a warm and inviting atmosphere. The spacious living areas provide plenty of room for family and friends to relax, while the modern kitchen equipped with 900mm stainless steel appliances, ample storage, soft drawers, 40mm island benchtop are perfect for whipping up delicious meals.