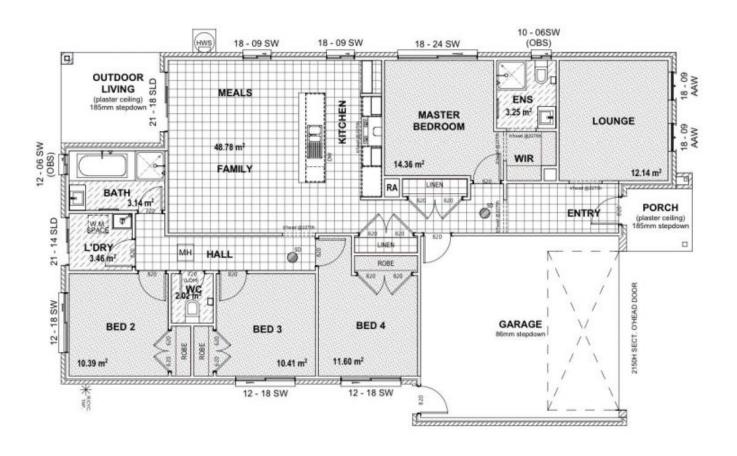

## 14 Grattan Street Clyde VIC

Located in the highly sought after Eliston Estate and within walking distance to the Eliston District Park Playground, Clyde Creek Primary School, Clyde Secondary and close to the St Peter's college, Wilandra Rise primary school, Cranbourne East secondary college, Cranbourne train station, bus route 897, 796, local parks, walkways, child care centres, kindergartens, Berwick Clyde road, South Gippsland highway and all other amenities is this spacious family home proudly boasting: -

4 spacious bedrooms, master with full ensuite

2 living areas

Kitchen with 900mm cook top overlooking the open plan double lock up garage

Easy maintenance backyard

Extras include \* ducted heating and evaporative cooling,