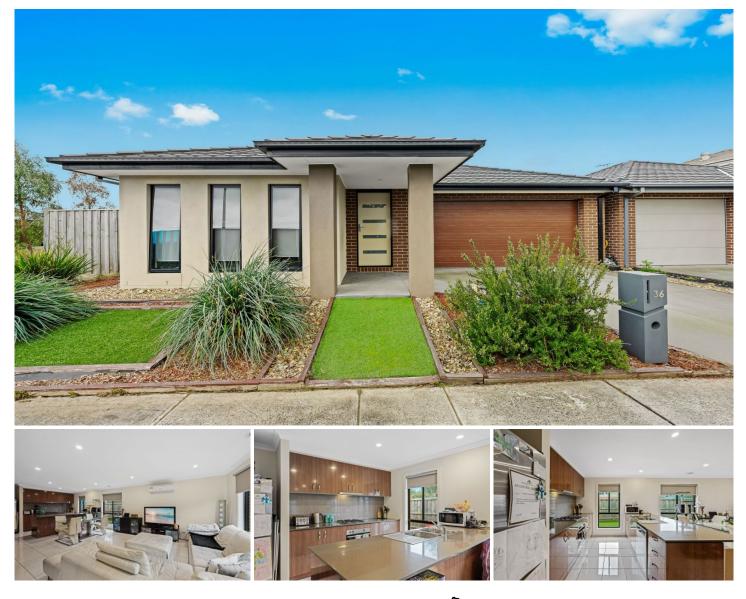

## 36 Grisham Drive Officer VIC

The open plan living features hostess kitchen with stainless steel appliances including dishwasher overlooking the living/ meals. The master bedroom includes walk in robe as well as ensuite. With the two remaining bedrooms with BIR, serviced by the main bathroom. Outside features low maintenance grounds, double garage with auto door opener and internal access. This home also has the comfort of ducted heating and a split system.

Close to all amenities!

## 3 🛤 2 🚰 2 🚘

Type : House

View : https://www.yere.com.au/lease/vic/south-east/offi cer/residential/house/7591044

Saloni Lalseta 03 8578 5700