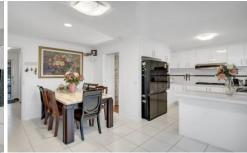

The kitchen has been meticulously designed with quality stainless steel appliances, electric cooktop, dishwasher, marble bench top and splashback and good storage space.

3 📭 2 🔓 2 🖨

Type : House Price : \$ 770,000 Land Size : 651 sqm