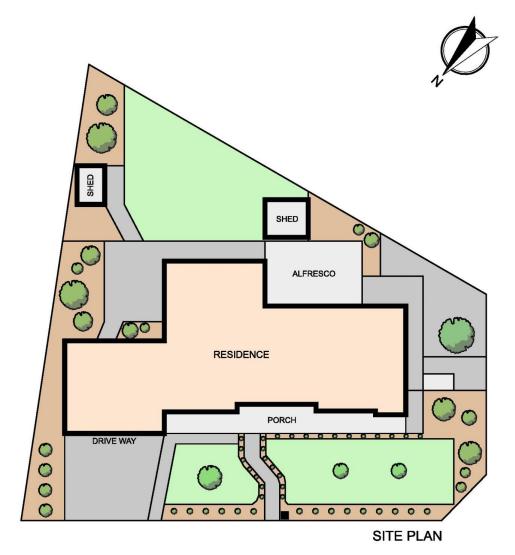

## 22 County Drive Berwick VIC

Welcome to 22 Country Drive, Berwick!

Situated in one of Berwick's most sought after locations, this is a rare opportunity to purchase this beautiful family home with unlimited scope to value add. Featuring a fantastic floorplan which includes living area and kitchen with dining area, 3 bedrooms (master with en-suite and WIR), 2 bathrooms, double lock up garage, plus beautiful Alfresco to entertain friends and families and fully fenced front yard to complete this great family home.