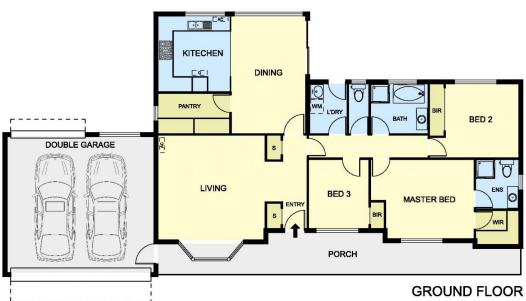

## 22 County Drive Berwick VIC

Welcome to 22 Country Drive, Berwick!

Situated in one of Berwick's most sought after locations, this is a rare opportunity to purchase this beautiful family home with unlimited scope to value add. Featuring a fantastic floorplan which includes living area and kitchen with dining area, 3 bedrooms (master with en-suite and WIR), 2 bathrooms, double lock up garage, plus beautiful Alfresco to entertain friends and families and fully fenced front yard to complete this great family home.