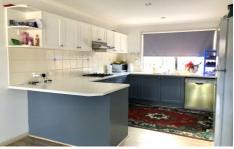

4 spacious bedrooms, master with full ensuite and a study nook

a large kitchen overlooking the open plan meal an expansive formal lounge

double lock up garage with automatic shutters and rear access.

Extras include \* ducted heating and evaporative cooling, down lights, large laundry with good storage, side access