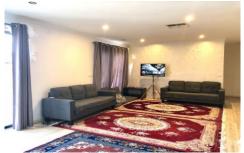

4 spacious bedrooms, master with full ensuite and a study nook

a large kitchen overlooking the open plan meal an expansive formal lounge

double lock up garage with automatic shutters and rear access.

Extras include \* ducted heating and evaporative cooling, down lights, large laundry with good storage, side access