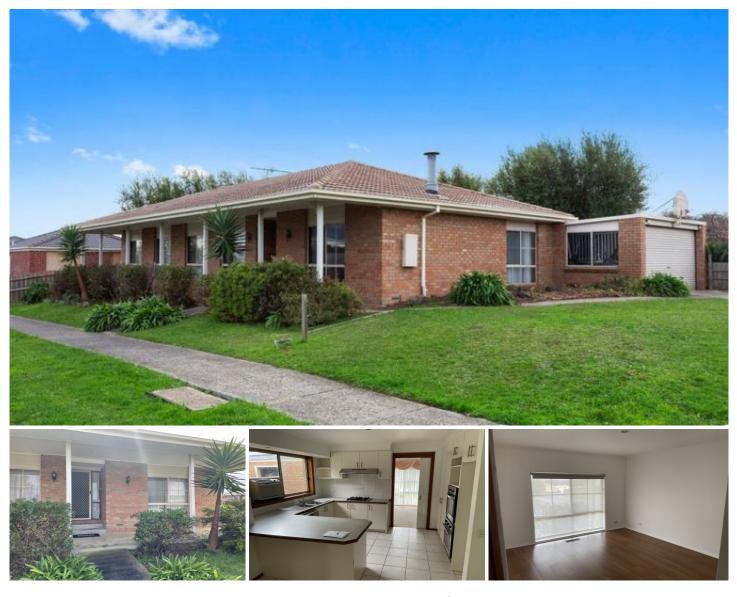

## **1 Freda Court Narre Warren VIC**

Perfectly nestled in the 'Maramba Estate', an area known for a family suburban lifestyle, this well maintained home is within walking distance to primary schools and secondary college and a short drive to Westfield Fountain Gate Shopping Centre and Monash Freeway.

Filled with charm and warmth and well-presented throughout, this spacious family home featuring four bedrooms, the master bedroom has a full en-suite and walk-in robe and the other three bedrooms have built-in robes and are serviced by the main bathroom. There is a formal lounge with stunning fireplace, dining/open study area and tiled family room off the well-appointed kitchen with double oven.