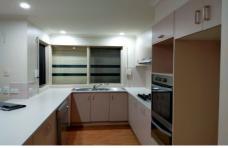

Ideal for a family that loves entertaining, it offers the perfect mix of

indoor and outdoor space for relaxation and socializing. A large

entertainer's pergola with manual blinds is accessible via sliding

doors from the kitchen/meals area and it overlooks a

4 🗀 2 🚍 2 🚍

Type: House

View: https://www.yere.com.au/lease/vic/south-east/ber

wick/residential/house/7570262

Cindy Wan 03 8578 5700

For full version visit the website