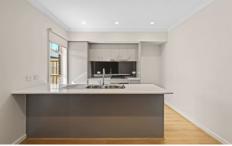

4 spacious bedrooms with the master featuring walk-in robes and full ensuite with stone top vanity, all other 3 bedrooms with built in robes

Open plan kitchen with stone bench tops, stainless steel

4 🕮 2 🖺 2 🖨