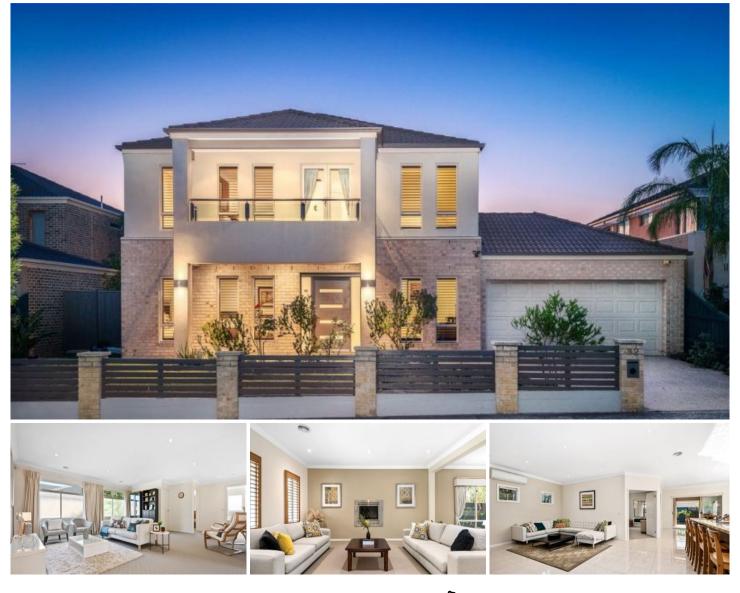

## 32 Lakeside Drive Berwick VIC

Facing the lake and located close to the quality schools, Chisholm TAFE, Federation university, Eden Rise shopping centre, Berwick train station, local bus stops, Monash freeway, Casey hospital, St John of God hospital, medical clinics, dental clinics, child care centres, kindergartens, local parks and all other amenities is this finished to perfection home comes with comfort, space and luxury and proudly boasting:-

4 bedrooms, master with full ensuite and WIR's

Spacious kitchen with quality appliances and plenty of storage space

Multiple living areas to entertain families and friends throughout the year

Double lock up garage with internal and remote access