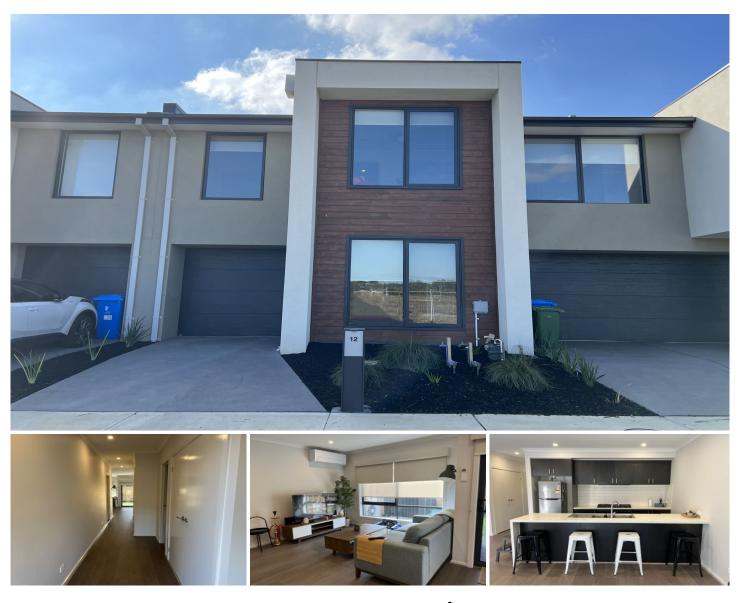

## 12 Apium Street Clyde VIC

Located in the highly sought after Eliston Estate and within walking distance to the Clyde Creek Primary School, Clyde Secondary and close to the St Peter's college, Wilandra Rise primary school, Cranbourne East secondary college, Cranbourne train station, bus route 897, 796, local parks, walkways, child care centres, kindergartens, Berwick Clyde road, South Gippsland highway and all other amenities is this spacious family home proudly boasting: -

4 bedrooms, master with full ensuite and mirrored built in robes, other 3 bedrooms also got mirrored built in robes 1 large living area plus a separate formal dining area Spacious kitchen with quality appliances, stone benchtops and plenty of storage space Single lock up garage with internal and remote access