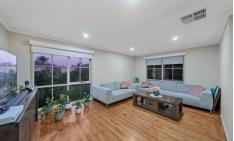

3 bedrooms with built in robes, 1 bathroom and a separate toilet

Massive kitchen with quality appliances, dishwasher, glass splash back and plenty of storage space

1 large living area plus a separate large formal dining area Double carport with secure remote roller shutter door at the front