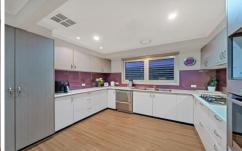

3 bedrooms with built in robes, 1 bathroom and a separate toilet

Massive kitchen with quality appliances, dishwasher, glass splash back and plenty of storage space

1 large living area plus a separate large formal dining area Double carport with secure remote roller shutter door at the front