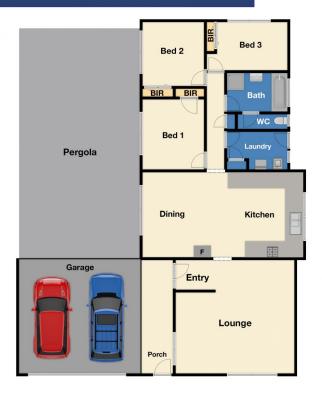

3 bedrooms with built in robes, 1 bathroom and a separate toilet

Massive kitchen with quality appliances, dishwasher, glass splash back and plenty of storage space

1 large living area plus a separate large formal dining area Double carport with secure remote roller shutter door at the front

Extras include: - gas ducted heating, evaporative cooling, solar panels, timber floor, outdoor pergola, downlights, garden sheds, well maintained front yard and backyard,

3 📭 1 🖺 2 🖨

Type: House

View: https://www.yere.com.au/lease/vic/south-east/nar

re-warren/residential/house/7563105

Caroline Phillips 03 8578 5700

For full version visit the website

Floor Plan Site Plan

The floor plan is not to scale. Areas and dimensions are approximate and therefore plan should only be used for illustrative purposes