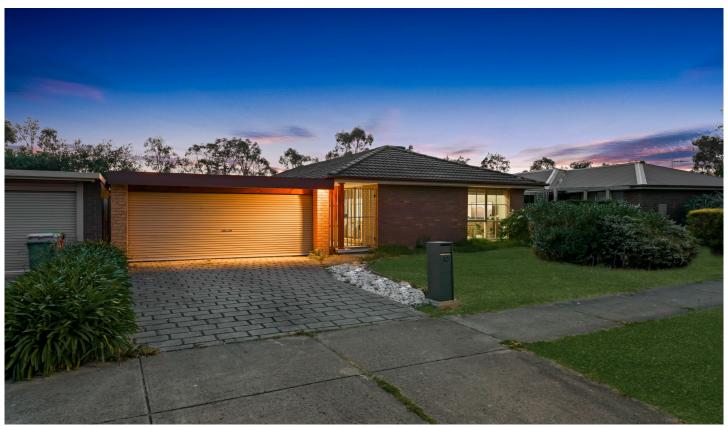

## 10 Heatherlea Crescent Narre Warren VIC

If you are looking for a property in a prime location in Narre Warren then look no further as this house situated in the close proximity to all the amenities and proudly boasting:-

3 bedrooms with built in robes, 1 bathroom and a separate toilet

Massive kitchen with quality appliances, dishwasher, glass splash back and plenty of storage space

1 large living area plus a separate large formal dining area Double carport with secure remote roller shutter door at the front

Extras include: - gas ducted heating, evaporative cooling, solar panels, timber floor, outdoor pergola, downlights, garden sheds, well maintained front yard and backyard,

3 📭 1 🖺 2 🖨

Type: House

View: https://www.yere.com.au/lease/vic/south-east/nar