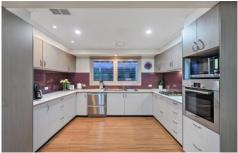

3 bedrooms with built in robes, 1 bathroom and a separate toilet

Massive kitchen with quality appliances, dishwasher, glass splash back and plenty of storage space

1 large living area plus a separate large formal dining area Double carport with secure remote roller shutter door at the front