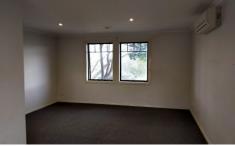

vanity, a kitchen station equipped with an electrical cooktop, exhausted fan, split

system heating & cooling, phone / television points. A washing machine for laundry

purpose and a sink supplied with hot and cold water sit under the outside pergola.