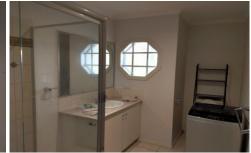

line the walk ways and the sun-bathed clothes line area.

Offered for rent is a separate guest house or studio, located at the front of the

residence. The spacious L shape studio offers a full bathroom with shower, toilet and

vanity, a kitchen station equipped with an electrical cooktop, exhausted fan, split

system heating & cooling, phone / television points. A washing machine for laundry

purpose and a sink supplied with hot and cold water sit under the outside pergola.