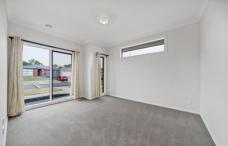

- ? Attractive façade with an inviting porch
- ? 1st Master bedroom with walk-in robe and ensuite including large bathtub
- ? 2nd Master bedroom with walk-in robe and ensuite
- ? All other bedrooms with mirrored wardrobes
- ? Separate open study
- ? Dining area
- ? Family room
- ? Rumpus room
- ? Spacious kitchen with ample of storage, island bench,