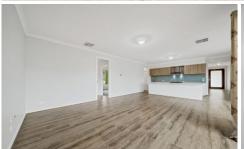

- ? Attractive façade with an inviting porch
- ? 1st Master bedroom with walk-in robe and ensuite including large bathtub
- ? 2nd Master bedroom with walk-in robe and ensuite
- ? All other bedrooms with mirrored wardrobes
- ? Separate open study
- ? Dining area
- ? Family room
- ? Rumpus room
- ? Spacious kitchen with ample of storage, island bench,