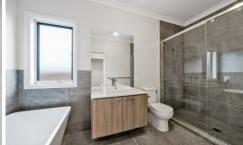

- ? Attractive façade with an inviting porch
- ? 1st Master bedroom with walk-in robe and ensuite including large bathtub
- ? 2nd Master bedroom with walk-in robe and ensuite
- ? All other bedrooms with mirrored wardrobes
- ? Separate open study
- ? Dining area
- ? Family room
- ? Rumpus room
- ? Spacious kitchen with ample of storage, island bench,