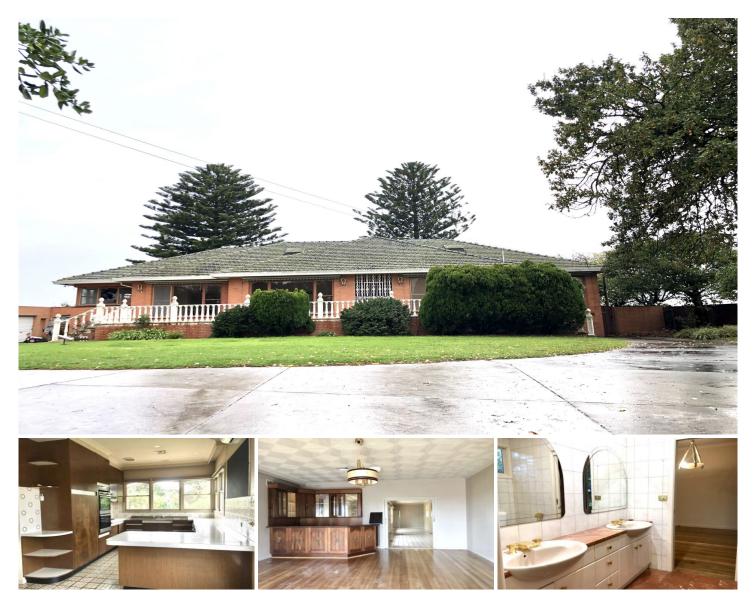

## 120 Clyde-Five Ways Road Clyde VIC

Few minutes driving from the central of Clyde, this grand house will bring you all the imagination of the space. On this near one acre land, you can enjoy full lists of your outdoor entertainments and also it is your kid's favorite. This well designed and built spacious brick residence offering a total of four bedrooms, two master bedrooms are both with an ensuite; a kitchen and large, open plan living, plus a further two bedrooms and shared main bathroom and laundry, all the rooms are spacious, set amongst mature landscaped gardens. Four large garages with concrete floor is the perfect workshop or man cave.

The location is on a busy main road yet quiet, with a bounty of local shopping and services, schools, sporting facilities and even a Royal Botanical Garden, this is an area

4 🗀 3 🔓 8 🖨

Type: House

View: https://www.yere.com.au/lease/vic/south-east/cly