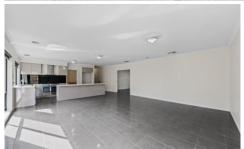

## Featuring:

- 4 spacious bedrooms, master with walk in robe and ensuite with separate toilet
- remaining 3 bedrooms all with built in robes
- open plan kitchen comes complete with huge oven, gas cooktop, splashback, dishwasher and butlers pantry
- tiled dining and lounge areas adjacent to the kitchen
- separate rumpus room / second living area
- ducted heating,
- evaporative cooling
- double lock up garage with internal access and rear roller