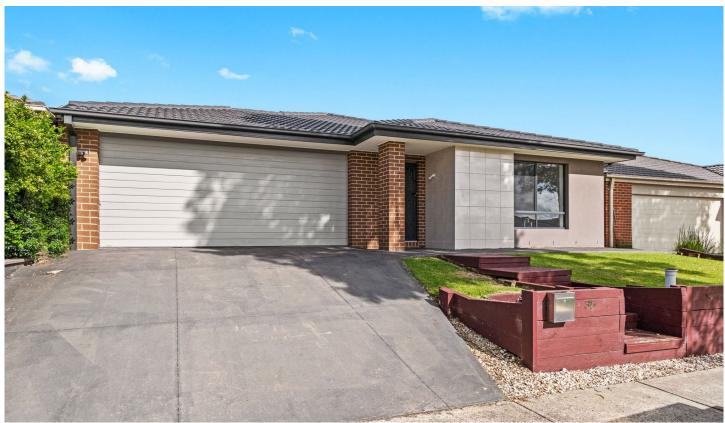

## 35 Alarah Boulevard Cranbourne West VIC

A massive home with all lots of additional features that you don't get to see in every house.

## Featuring:

- 4 spacious bedrooms, master with walk in robe and ensuite with separate toilet
- remaining 3 bedrooms all with built in robes
- open plan kitchen comes complete with huge oven, gas cooktop, splashback, dishwasher and butlers pantry
- tiled dining and lounge areas adjacent to the kitchen
- separate rumpus room / second living area
- ducted heating,
- evaporative cooling
- double lock up garage with internal access and rear roller