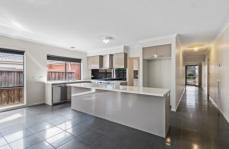

## Featuring:

- 4 spacious bedrooms, master with walk in robe and ensuite with separate toilet
- remaining 3 bedrooms all with built in robes
- open plan kitchen comes complete with huge oven, gas cooktop, splashback, dishwasher and butlers pantry
- tiled dining and lounge areas adjacent to the kitchen
- separate rumpus room / second living area
- ducted heating,
- evaporative cooling
- double lock up garage with internal access and rear roller