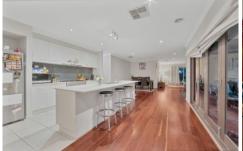

As you step inside, you'll be greeted by a spacious & open plan living area that's perfect for spending time with loved ones. The modern kitchen boasts stainless steel appliances, making meal prep a breeze.