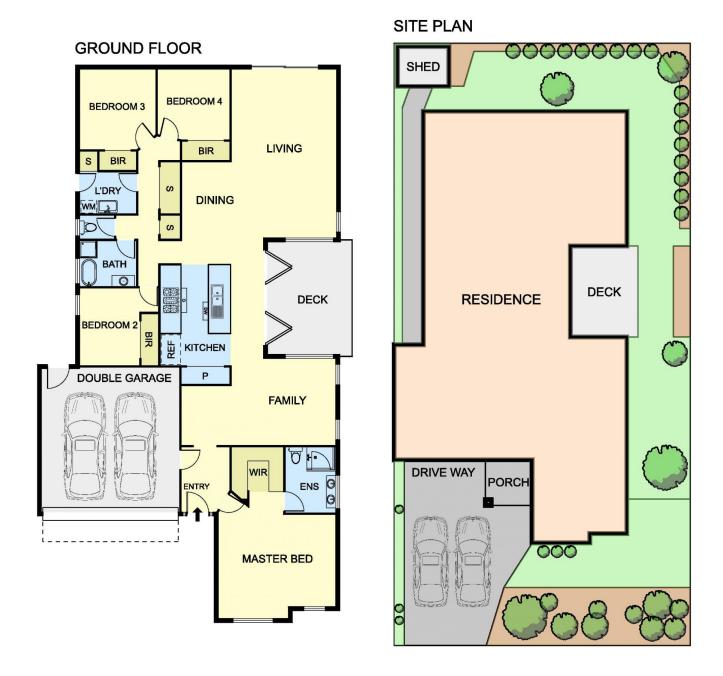

## 2 Florida Court Berwick VIC

Welcome to your new family home in the highly sought-after 'The Chase' neighborhood!

This incredible 4-bedroom property is situated on a generous 512 sqm parcel of land, providing ample space for a growing family.

As you step inside, you'll be greeted by a spacious & open plan living area that's perfect for spending time with loved ones. The modern kitchen boasts stainless steel appliances, making meal prep a breeze.

The bedrooms are well-appointed, with the luxurious master featuring a walk-in robe and double vanity sink that's perfect for the Mr. & Mrs. The outdoor entertainment

For full version visit the website