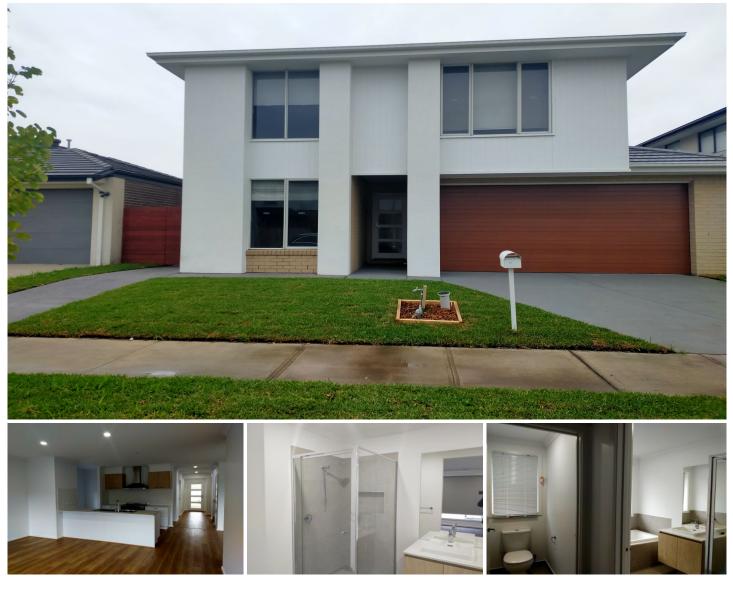

## **19 McNaughton Crescent Berwick VIC**

Newly built in the prestigious Alira Estate, this beautiful brand new 5/3/2 family

home is sure to impress. High ceilings filled with natural light and a warm neutral colour scheme will have you feeling at home the moment you walk through the door. Featuring:

- 5 Generous bedrooms with robes including delux master bedroom with ensuite

and walk in robe

- Spacious open plan kitchen, living and meals area
- Kitchen fit for a chef with stainless steel appliances and dishwasher, gleaming
- stone bench tops and a walk in pantry
- An additional separate living area