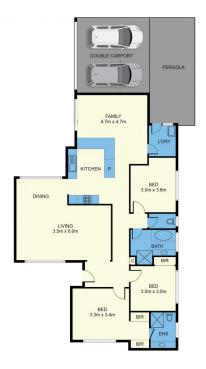

3 bedrooms, master with full ensuite and WIR Spacious kitchen with a breakfast bar, gas cooktop, wall oven and generous cabinetry.

Two living areas including the formal lounge and family

For full version visit the website

Floor Plan Site Plan

The floor plan is not to scale. Areas and dimensions are approximate and therefore plan should only be used for illustrative purposes