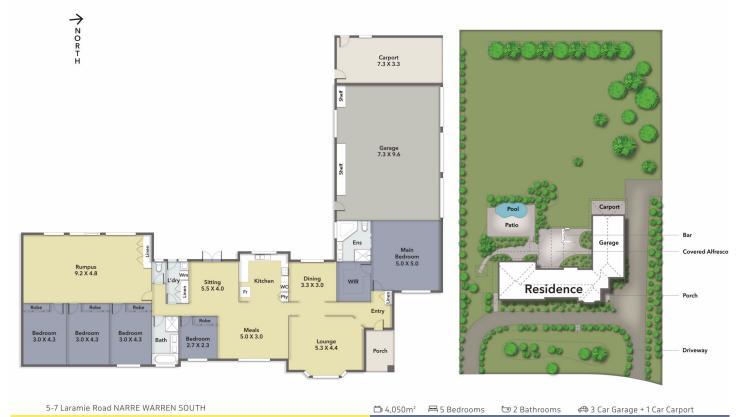

5 bedrooms plus study, master with full ensuite and WIR Spacious kitchen with quality appliances, dishwasher and plenty of storage space

3 large living areas including the formal lounge, family and rumpus plus a separate formal dining area

3 car lock up garage, 1 carport and plenty of off street parking

| 5 🎮 | 2 🚔 | 10 | æ |
|-----|-----|----|---|
|-----|-----|----|---|

| Туре | : House |
|------|---------|
|------|---------|

Land Size : 4050 sqm

🕾 3 Car Garage + 1 Car Carport

While every attempt has been made to ensure the accuracy of the floor plan contained here, measurements of doors, windows, rooms and any other items are approximate and no responsibility is taken for any error omission or miss measurement. this plan is for illustrative purposes only and should be used as such by any prospective purchaser.