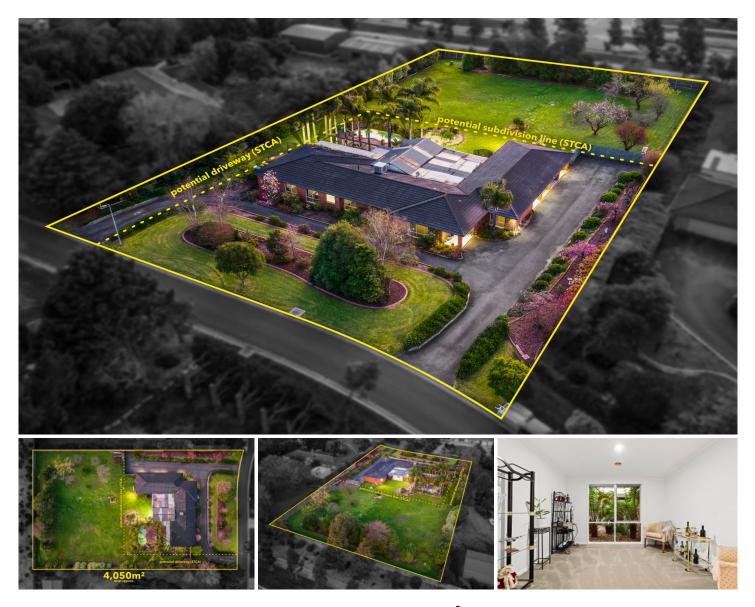

## 5-7 Laramie Road Narre Warren South VIC

Located in one of the prime pocket of Narre Warren South, close to Hillsmeade Primary School, Waverley Christian College, Narre Warren South P-12 College, Heritage College, Fountain Gate Shopping Centre, Narre Warren Train Station and all other amenities is this beautiful spacious home proudly boasting:-

5 bedrooms plus study, master with full ensuite and WIR Spacious kitchen with quality appliances, dishwasher and plenty of storage space

3 large living areas including the formal lounge, family and rumpus plus a separate formal dining area

3 car lock up garage, 1 carport and plenty of off street parking

| 5 🎮 | 2 🚔 | 10 | æ |
|-----|-----|----|---|
|-----|-----|----|---|

| Туре | : House |
|------|---------|
|------|---------|

Land Size : 4050 sqm