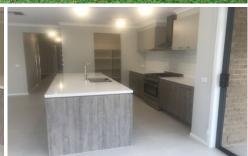

4 spacious bedrooms, master with full ensuite and WIR Spacious kitchen with quality appliances, stone benchtops, dishwasher and walk in pantry

3 living areas including the formal lounge, family and kids retreat plus the separate dining area