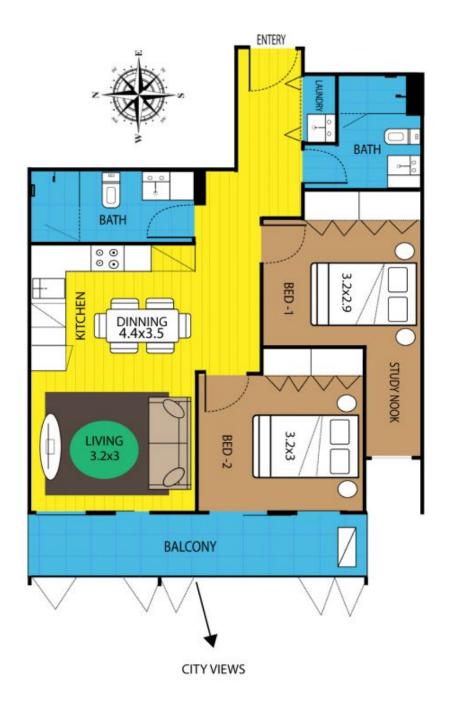

A stunning east facing entrance apartment offers open plan living, dining and kitchen filled with natural light throughout the day with huge balcony boosting exceptional city views.

It also features two spacious bedrooms with two seperate bathrooms and a well designed contemporary kitchen with stone bench tops and stainless steel Miele appliances.

It comes with heating and cooling split system, LED

2 📮 2 🔓 1 🖨

Type: Apartment

**View**: https://www.yere.com.au/lease/vic/inner-city/rich mond/residential/apartment/7517617

Cindy Wan 03 8578 5700

For full version visit the website