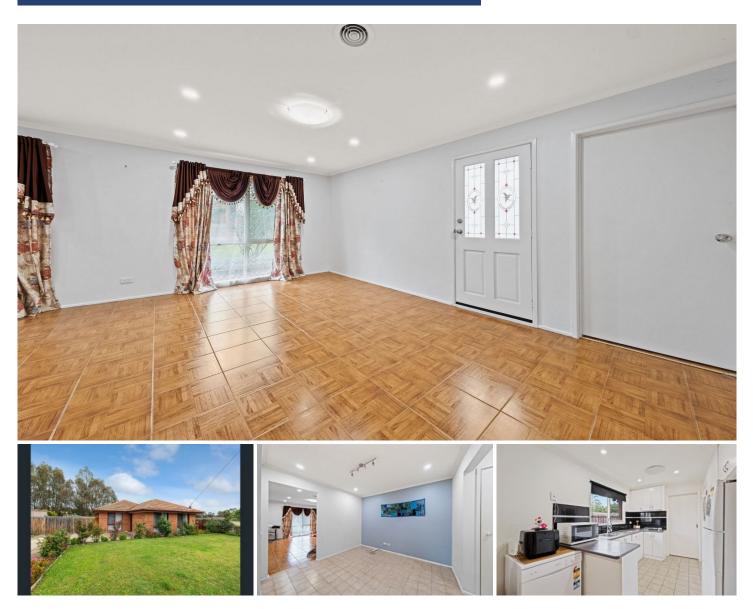

## 35 Meredith Crescent Hampton Park VIC

\*Do not pay Electricity bills as they are INCLUDED in the  $\ensuremath{\mathsf{rent}}^*$ 

In a quiet position and within walking distance to all amenities. Features include:

4 bedrooms, 2 living areas plus large rumpus room, 1 bath, 2 toilets

- a spacious lounge/dining room
- family/meals area,
- modern kitchen with stainless appliances, oven & dishwasher
- large rumpus room,