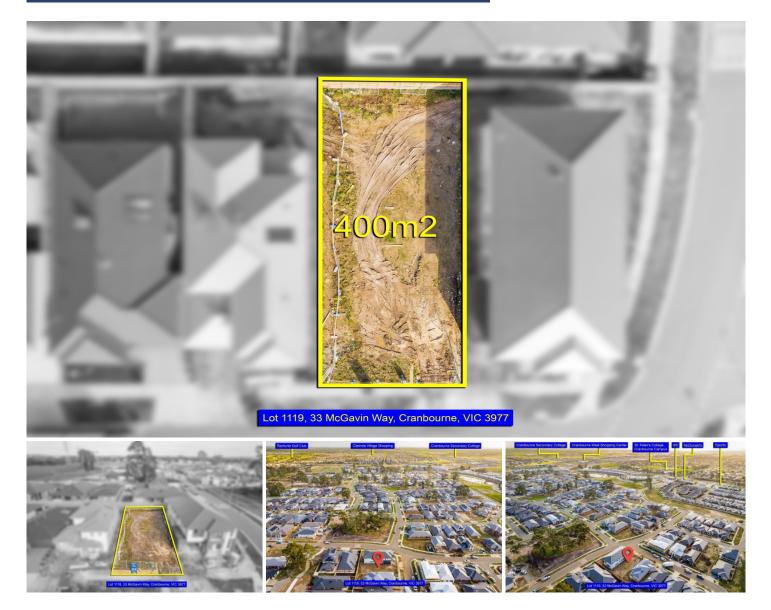

## 1119/33 McGavin Way Cranbourne VIC

Build your dream home at this master planned community, a warm and welcoming environment offering a tranquil lifestyle set among natural elements.

Canopy Estate is set to become a sustainable living environment surrounded by quality architecture, energy efficient homes, native landscaping, stunning outlooks and natural streetscapes.

Contact Arif Akhlagi on 0421 802 877 to discuss further.

| Туре      | : Land       |
|-----------|--------------|
| Price     | : \$ 445,000 |
| Land Size | : 400 sam    |

View

: https://www.yere.com.au/sale/vic/south-east /cranbourne/residential/land/7516344