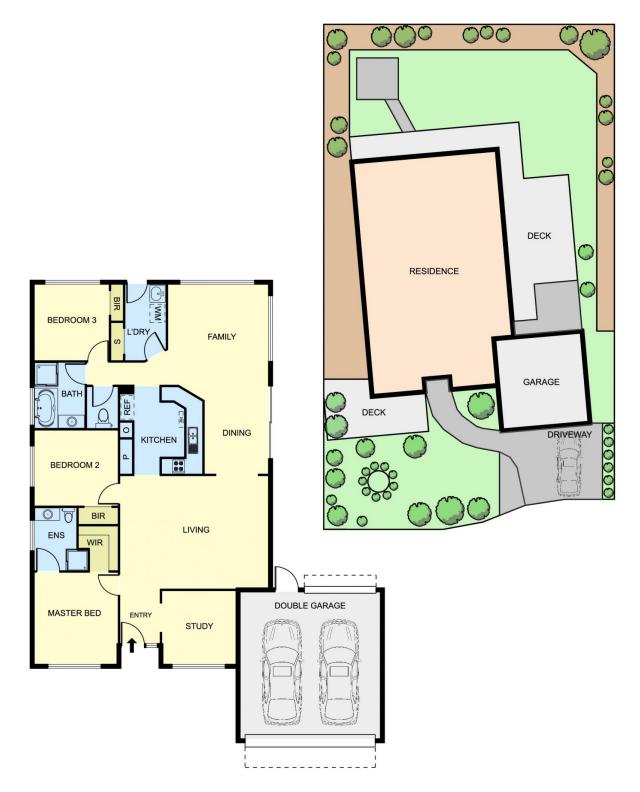

## 13 Middleham Close Cranbourne West VIC

If you're looking for a spacious and peaceful place to call home, 13 Middleham Close may very well be your new home.

This charming property boasts three bedrooms and a large living area, the bedrooms are well-appointed and offer ample space for rest and relaxation.

Meanwhile, the large living area provides plenty of room for entertaining guests or simply relaxing with loved ones

With downlights throughout it creates a warm and inviting atmosphere that will make you feel right at home.

## 13 Middleham Close, Cranbourne West

\*Dimensions are approximate and for illustrative purposes only