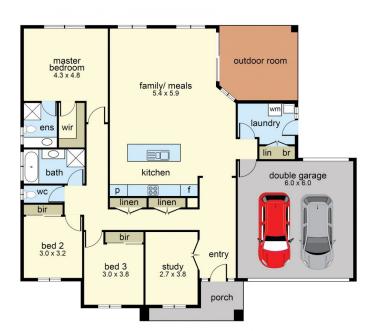

This home offers 3 spacious bedrooms plus study/4th bedroom: master bedroom with a full ensuite & walk in robe and a second bathroom to service the other two bedrooms with built-in-robes. The separate study is ideal for someone working from home or can also be used as a 4th bedroom for a growing family.

Light-filled well designed open kitchen fitted with gas appliances, dishwasher, plenty of bench and storage space

4 🕮 2 🖺 2 🖨

Type : House Land Size : 525 sqm

View : https://www.yere.com.au/lease/vic/south-ea

st/lynbrook/residential/house/7510294

Emily Clark 0490 804 850

For full version visit the website

Floor Plan Site Plan

The floor plan is not to scale. Areas and dimensions are approximate and therefore plan should only be used for illustrative purposes