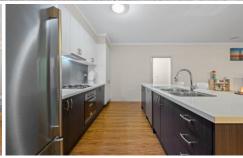

Light-filled well designed open kitchen fitted with gas appliances, dishwasher, plenty of bench and storage space

4 🕮 2 🖺 2 🖨

Type : House Land Size : 525 sqm

View : https://www.yere.com.au/lease/vic/south-ea