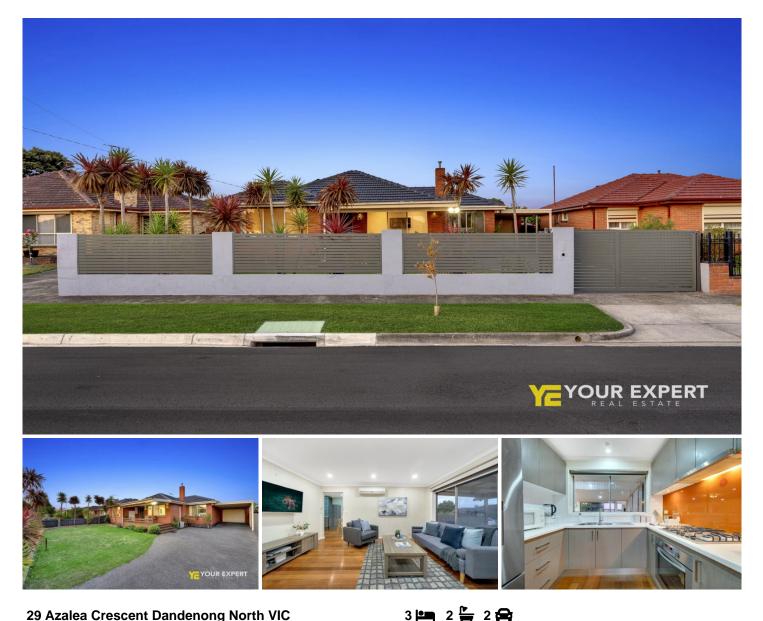

## 29 Azalea Crescent Dandenong North VIC

YERE is proud to present this beautiful and impeccably presented family home. This renovated home on an impressive block size of 534 sqm offers excellent living and creates light soaked space in the prime heart of Dandenong North.

Just moments from public transport options, an excellent array of both private and public schools within walking distance to the Lyndale primary & secondary schools; plus, numerous surrounding shopping options, including Dandenong Plaza & the famous Dandenong Market. This unique home is one of a kind that showcases quality living.

3 generous size bedrooms, master with full ensuite and his/her walk in wardrobe, the other two bedrooms comes