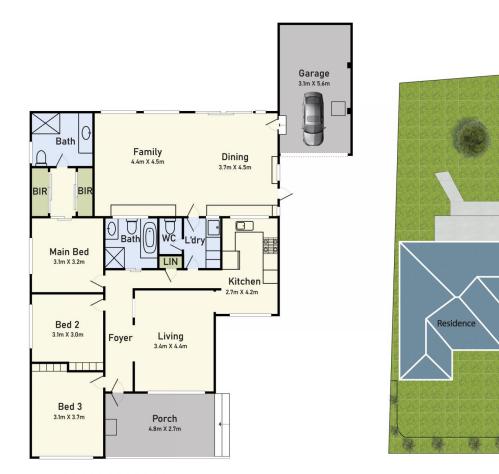

Samir Pabari 03 8578 5700

Arif Akhlagi 03 8578 5700

Floor Plan

Site Plan

Garage

29 Azalea Crescent, Dandenong North, Vic 3175

\* Dimensions are approximate and for illustrative purposes only