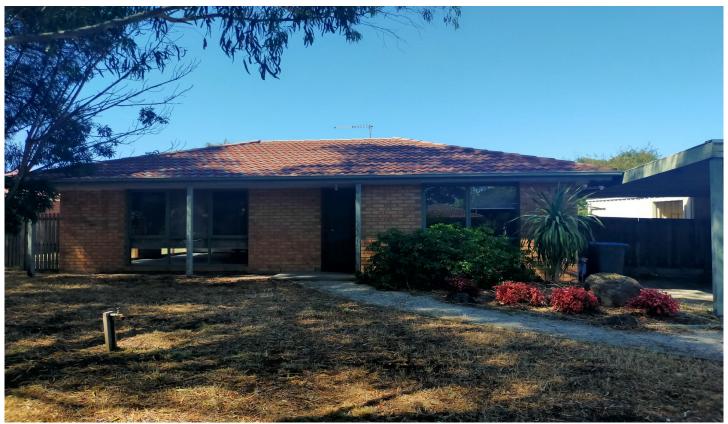

## 18 Tenandra Court Berwick VIC

Situated in the ever popular Timbarra Estate, this family house with low

maintenance yard is ideal for a growing family. Nestled at the end of a

peaceful court, minutes away from Parkhill Shopping centre, Fountain Gate

and everything Berwick/ Beaconsfield/Narre Warren has to offer plus parks

and schools, the home itself boasts three bedrooms all with built-in-robes and

master with semi-ensuite, L shaped lounge and separate kitchen meals area linked to the laundry.

Extra features include carpet to all bedrooms and lounge

For full version visit the website

3 🕮 1 🔓 2 🖨

Type: House

**View :** https://www.yere.com.au/lease/vic/south-east/ber wick/residential/house/7494975