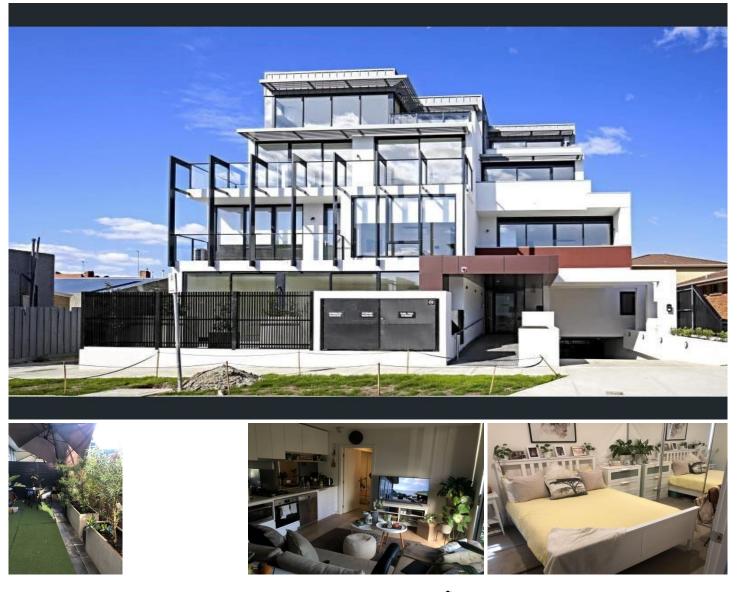

## G03/40 Mavho Street Bentleigh VIC

Don't miss out on your opportunity to snap up the lifestyle you've always dreamed in this stunning, spacious & secure ground floor apartment.

Located in a residential street just moments from the vibrant hub of Centre Road shops and Bentleigh Train Station, this fantastic modern apartment ticks all the boxes.

Enter into a light filled open plan living & dining area with floor to ceiling windows/doors that flow out to a full width private courtyard ideal for relaxing & entertaining, all served by a designer galley style kitchen featuring a suite of quality Miele appliances, smoky mirror splash backs & stone bench tops.