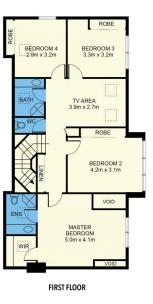

This prestigious residence features:

- 5 Bedrooms plus Study: Includes a master suite with full ensuite and walk-in robe.
- Spacious Kitchen: Equipped with high-quality appliances and ample storage.
- Multiple Living Areas: Offering versatility with a formal lounge, family room, rumpus room, and a separate large formal dining area.

5 📭 3 🟪 2 🗬

Price : Contact Agent Land Size : 41700 sqm

View : https://www.yere.com.au/sale/vic/south-east

Rachhpal Singh 03 8578 5700

Bhethnee Kaur 03 8578 5700

GROUND FLOOR

The floor plan is not to scale. Areas and dimensions are approximate and therefore plan should only be used for illustrative purposes