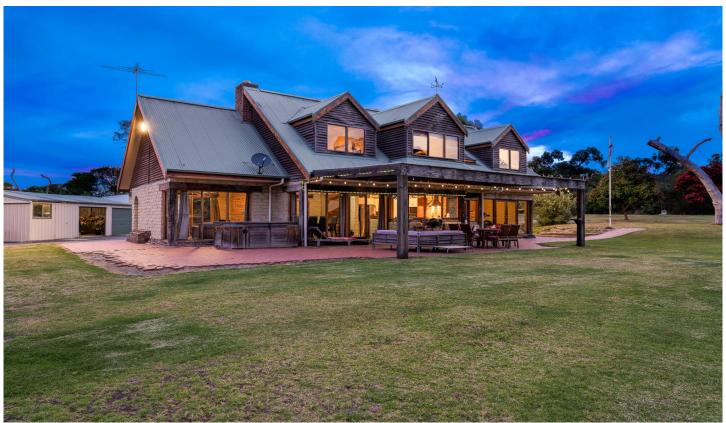

## 70 Langley Road Cranbourne South VIC

Discover this exceptional property nestled in Melbourne's rapidly growing Southeast Corridor, boasting an expansive 10.42 acres of pristine flat land. Perfectly positioned for easy access to major roads, freeways, premier schools, shopping precincts, train stations, beaches, parks, and golf courses, this location offers unparalleled convenience and lifestyle opportunities.

This prestigious residence features:

- 5 Bedrooms plus Study: Includes a master suite with full ensuite and walk-in robe.
- Spacious Kitchen: Equipped with high-quality appliances and ample storage.
- Multiple Living Areas: Offering versatility with a formal lounge, family room, rumpus room, and a separate large formal dining area.