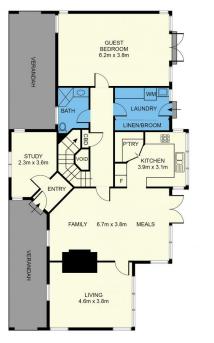

This prestigious residence features:

- 5 Bedrooms plus Study: Includes a master suite with full ensuite and walk-in robe.
- Spacious Kitchen: Equipped with high-quality appliances and ample storage.
- Multiple Living Areas: Offering versatility with a formal lounge, family room, rumpus room, and a separate large formal dining area.

5 📭 3 🟪 2 🗬

Price : Contact Agent Land Size : 41700 sqm

View : https://www.yere.com.au/sale/vic/south-east

Rachhpal Singh 03 8578 5700

Bhethnee Kaur 03 8578 5700

GROUND FLOOR

The floor plan is not to scale. Areas and dimensions are approximate and therefore plan should only be used for illustrative purposes