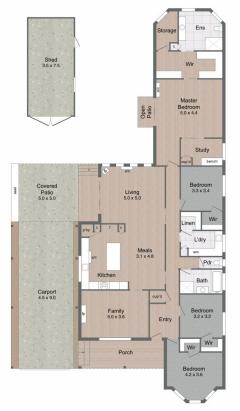

24 Normanby Street, Cranbourne

🖴 4 Bed 😊 2 Bath 🛮 🖨 2 Car Carport

While every attempt has been made to ensure the accuracy of the floor plan contained here, measurements of doors, windows, rooms and any other items are approximate and no responsibility is taken for any error omission or miss measurement. this plan is for illustrative purposes only and should be used as such by any prospective purchases.