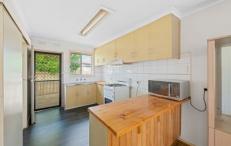

## 2/26 Allan Street Noble Park VIC

Situated in a block of 4 units only. Brand new floating floors throughout. Both bedrooms are spacious and come with built-in-robes. Large lounge at entrance, adjacent to the open plan kitchen which boasts of a gas cooktop and lots of storage. Split system aircon in lounge room. Private rear yard for entertaining guests, shed for storage and single lock up garage.