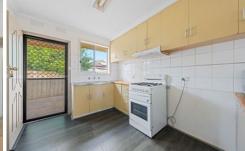

## 2/26 Allan Street Noble Park VIC

Situated in a block of 4 units only. Brand new floating floors throughout. Both bedrooms are spacious and come with built-in-robes. Large lounge at entrance, adjacent to the open plan kitchen which boasts of a gas cooktop and lots of storage. Split system aircon in lounge room. Private rear yard for entertaining guests, shed for storage and single lock up garage.