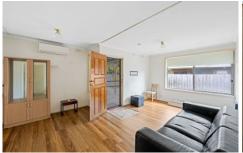

## 2/26 Allan Street Noble Park VIC

Situated in a block of 4 units only. Brand new floating floors throughout. Both bedrooms are spacious and come with built-in-robes. Large lounge at entrance, adjacent to the open plan kitchen which boasts of a gas cooktop and lots of storage. Split system aircon in lounge room. Private rear yard for entertaining guests, shed for storage and single lock up garage.