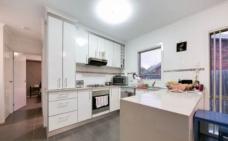

3 bedrooms with built in robes, 1 bathroom plus a separate toilet

Spacious kitchen with quality appliances and plenty of storage space

1 large living area plus a separate dining area to entertain families and friends throughout the year