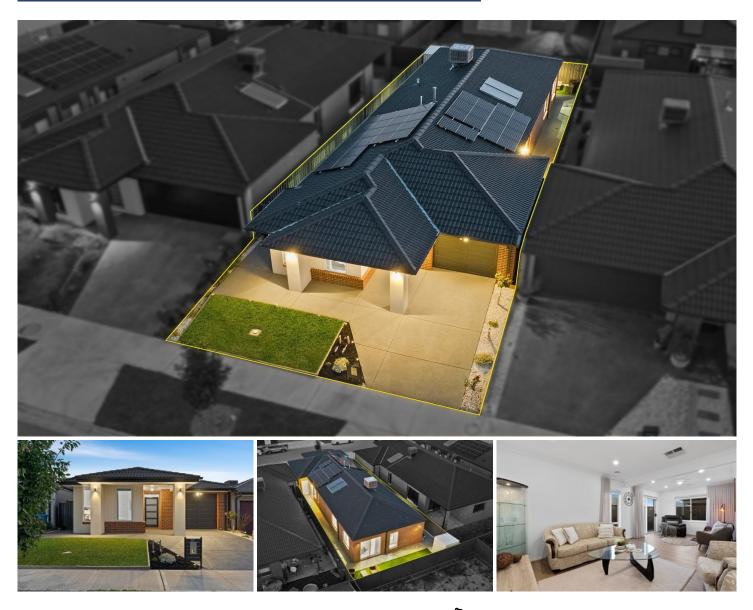

## 89 Evica Road Clyde North VIC

How often do you come across a property with two master bedrooms, thoughtfully designed and built to perfection is this rare property comes with all the bells and whistles you can ask for. Located close to quality schools, colleges, Chisholm TAFE, Federation University, public transport, lakes, walkways, bicycle tracks, parks, public and private hospitals, medical centres, kindergartens, child care centres and all other amenities is this beautiful home proudly boasting:-

3 bedrooms with 2 master bedrooms, each master bedroom with ensuite and his/her WIR's

Spacious open plan kitchen with quality appliances, 40mm stone benchtops, dishwasher, walk in pantry and plenty of cupboards and drawers for extra storage