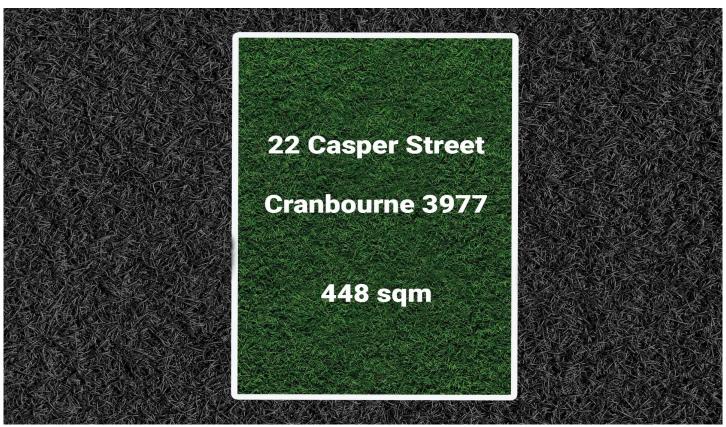

## 22 Casper Street Cranbourne VIC

Set amongst a tranquil environment, build your dream home with an impressive, natural backdrop alongside the added benefits of established amenities and infrastructure close by. Already recognised as one of Cranbourne's most sought-after communities, discover an aspiring lifestyle within a unique urban environment at Canopy.

- 14m Frontage
- 32m Depth

In close proximity to:

St Agatha's Primary School Cranbourne West Primary School St. Peter's College Cranbourne West Secondary College Price : Contact Agent for Price

Land Size: 448 sqm