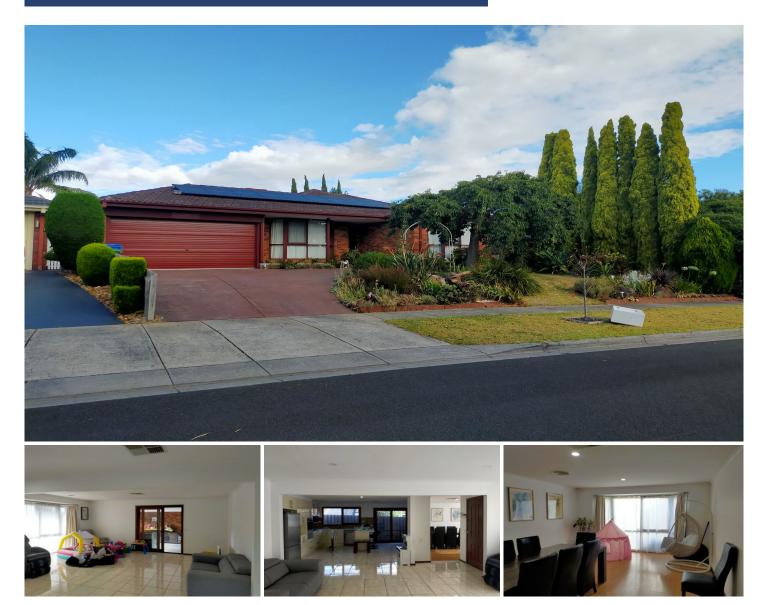

## 17 Greendale Court Narre Warren VIC

A breathtaking 5/2/2 house located in Narre Warren, one of the fastest growing suburbs in Victoria coming up for rent.

This meticulously crafted home has all the trimmings for those looking for spacious interiors and high quality.

Offering a vast amount of space with its flexible living zones including separate formal lounge and living area, spacious open plan kitchen with stainless steel appliances, 40mm caesar-stone bench-tops and soft close doors overlooks the dining and family area. Featuring 5 bedrooms with built-ins (master with WIR and en-suite), spacious central bathroom with double vanity and spa-bath, separate laundry, ducted heating, evaporate cooling, alarm system, water tank, and a double remote garage with internal and