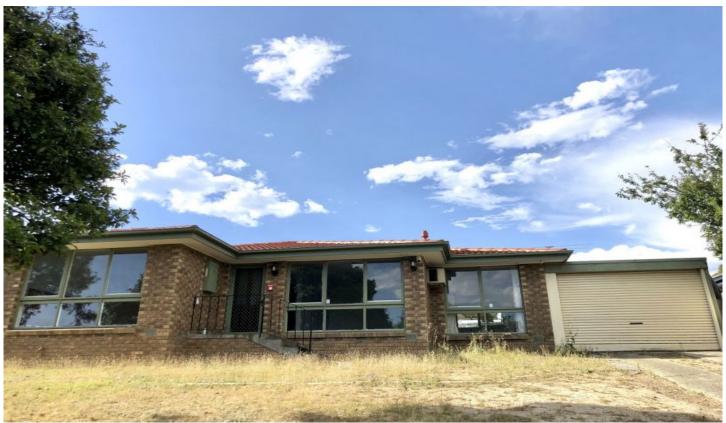

## 36 Saxonwood Drive Narre Warren VIC

Conveniently located in the heart of Narre Warren just minutes from Westfield Fountain Gate, Narre Warren Train Station, Bunjil Place, Princes Hwy & M1 Freeway, and schools.

Freshly painted and brand new carpets. Three bedrooms with built in robes share one central bathroom. Separately brand new toilet suite. Light filled-in living room with a ceiling fan.

Other features include duct heating, two split system conditioners, large backyard with a pergola, single garage and powered with solar panels to save electricity bills.