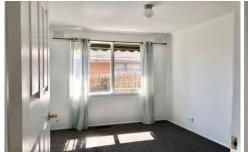

Freshly painted and brand new carpets. Three bedrooms with built in robes share one central bathroom. Separately brand new toilet suite. Light filled-in living room with a ceiling fan.

Other features include duct heating, two split system conditioners, large backyard with a pergola, single garage and powered with solar panels to save electricity bills.