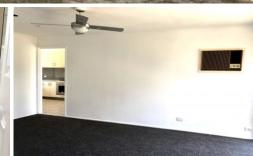

Freshly painted and brand new carpets. Three bedrooms with built in robes share one central bathroom. Separately brand new toilet suite. Light filled-in living room with a ceiling fan.

Other features include duct heating, two split system conditioners, large backyard with a pergola, single garage and powered with solar panels to save electricity bills.