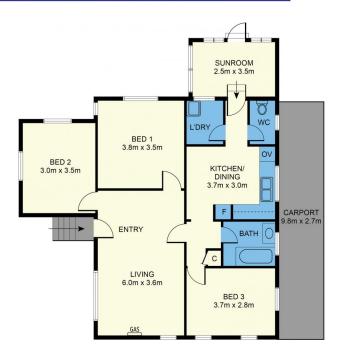

3 spacious bedrooms, 1 bathroom with bathtub and a separate toilet

Spacious kitchen with quality appliances and plenty of storage space

1 large living area plus a separate dining area Single carport with off street parking for additional vehicles

Floor Plan Site Plan

The floor plan is not to scale. Areas and dimensions are approximate and therefore plan should only be used for illustrative purposes