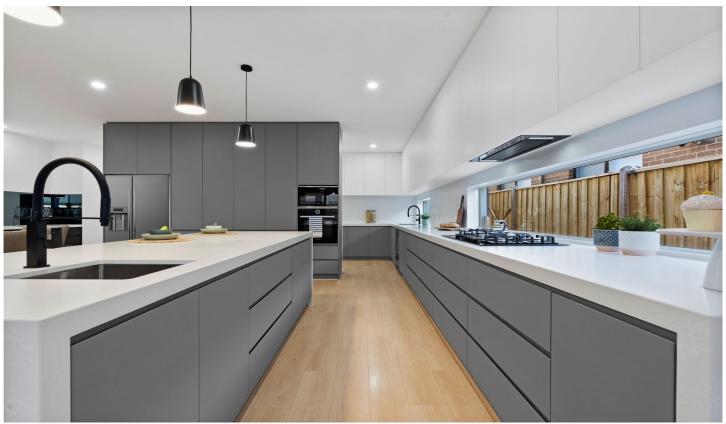

4 bedrooms, master with full ensuite and WIR, another guest bedroom with full ensuite Spacious kitchen with island waterfall stone benches, quality appliances, dishwasher and walk in pantry

Two living areas including the formal lounge and family plus the separate dining area