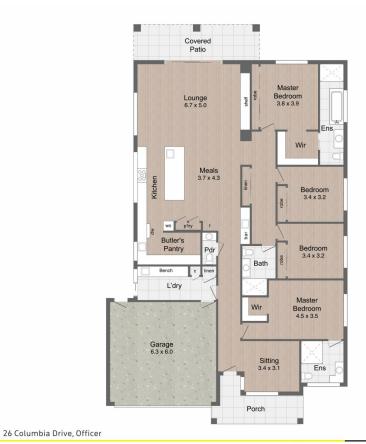

4 bedrooms, master with full ensuite and WIR, another guest bedroom with full ensuite Spacious kitchen with island waterfall stone benches, quality appliances, dishwasher and walk in pantry

Two living areas including the formal lounge and family plus the separate dining area

Double lockup garage with internal access

For full version visit the website

æ 2 Car

YOUR EXPERT

While every attempt has been made to ensure the accuracy of the floor plan contained here, measurements of doors, windows, rooms and any other items are approximate and no responsibility is taken for any error omission or miss measurement. this plan is for illustrative purposes only and should be used as such by any prospective purchaser.