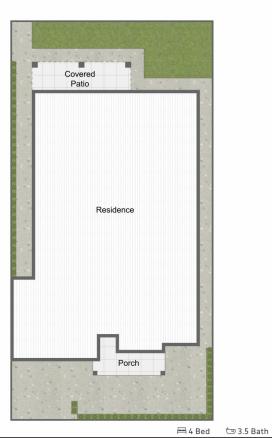

4 bedrooms, master with full ensuite and WIR, another guest bedroom with full ensuite Spacious kitchen with island waterfall stone benches, quality appliances, dishwasher and walk in pantry

Two living areas including the formal lounge and family plus the separate dining area

æ 2 Car

YOUR EXPERT

While every attempt has been made to ensure the accuracy of the floor plan contained here, measurements of doors, windows, rooms and any other items are approximate and no responsibility is taken for any error omission or miss measurement. this plan is for illustrative purposes only and should be used as such by any prospective purchaser.