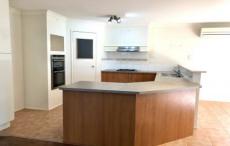

With 3 living and entertaining areas plus a study/office, fully equipped kitchen and meals area downstairs, it'll be happy days for the fun loving family. A powder room downstairs is convenient to guests. Upstairs features 4 bedrooms, a family retreat and the central bathroom. The large master with walk in wardrobe and ensuite.