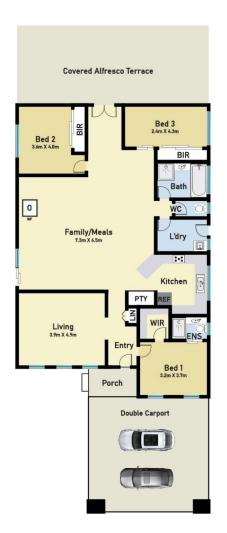

Floor Plan Site Plan

## 11 Delta Court, Narre Warren

\* Dimensions are approximate and for illustrative purposes only