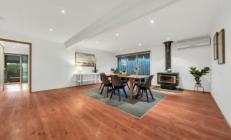

Inside, you'll find spacious and bright living areas, perfect for entertaining or simply relaxing with loved ones. The classic kitchen is well-appointed with plenty of counter space, making meal preparation a breeze.