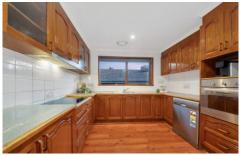

Inside, you'll find spacious and bright living areas, perfect for entertaining or simply relaxing with loved ones. The classic kitchen is well-appointed with plenty of counter space, making meal preparation a breeze.