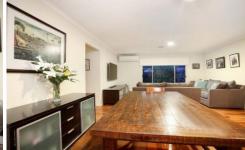

- \* Features master bedroom with walk in robe and ensuite enjoying double vanity
- \* Formal L-shaped lounge & dining, open plan family & meals
- \* A great sized kitchen with ample bench & cupboard space, double drawer dishwasher
- \* Ducted heating, 2 x reverse cycle split system air conditioners to give you all year comfort
- \* Huge pergola with beautiful decking and sunroom, ideal