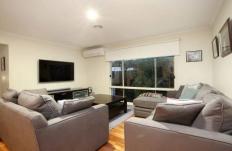

- \* Features master bedroom with walk in robe and ensuite enjoying double vanity
- \* Formal L-shaped lounge & dining, open plan family & meals
- \* A great sized kitchen with ample bench & cupboard space, double drawer dishwasher
- \* Ducted heating, 2 x reverse cycle split system air conditioners to give you all year comfort
- \* Huge pergola with beautiful decking and sunroom, ideal