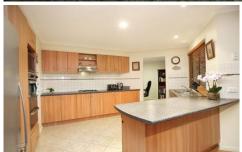

- \* Features master bedroom with walk in robe and ensuite enjoying double vanity
- \* Formal L-shaped lounge & dining, open plan family & meals
- \* A great sized kitchen with ample bench & cupboard space, double drawer dishwasher
- \* Ducted heating, 2 x reverse cycle split system air conditioners to give you all year comfort
- \* Huge pergola with beautiful decking and sunroom, ideal