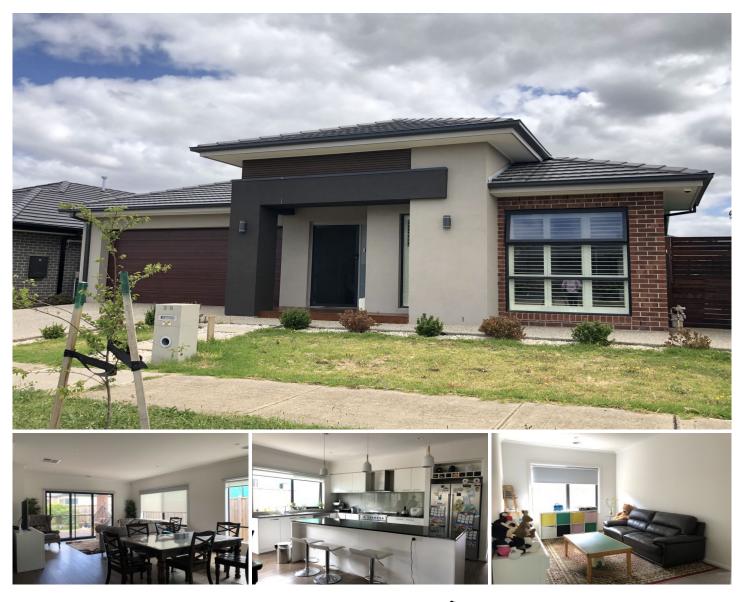

## 28 Warmbrunn Crescent Berwick VIC

Located in a premium estate, in the heart of Berwick, surrounded by quality shopping, schools, medical services, recreation facilities, dining options, public transport and good road networks. You will find everything you need at local shopping precincts - Eden Rise Village, Berwick Village, Casey Central Shopping Centre and Westfield Fountain Gate. Easy access to the Monash Freeway and close to the Berwick Train Station. Walking distance to Berwick Fields Primary School and Heritage College

This fabulous home composes two living areas, four bedrooms, two bathrooms, a laundry with external access and an open-plan kitchen equipped with quality appliances. The master bedroom with walk-in wardrobe and double vanities ensuite.