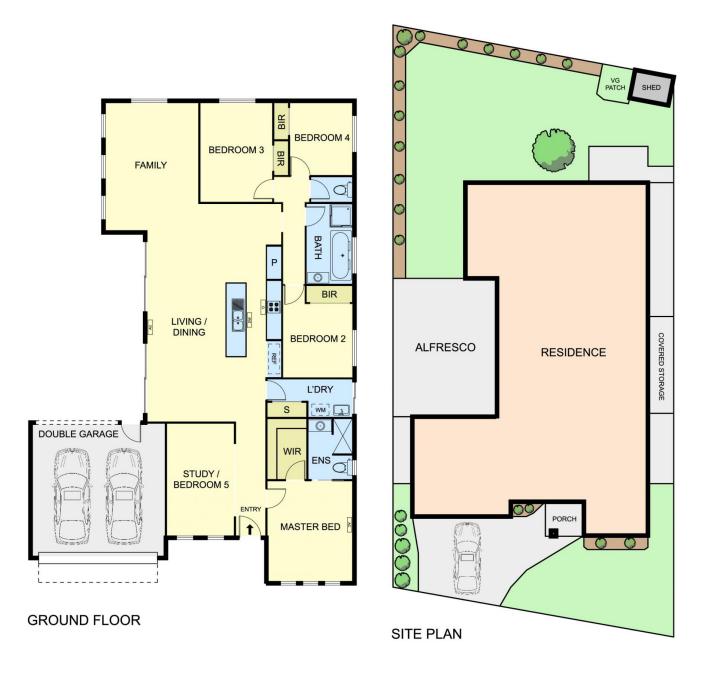

## 49 Stately Drive, Cranbourne East

\*Dimensions are approximate and for illustrative purposes only