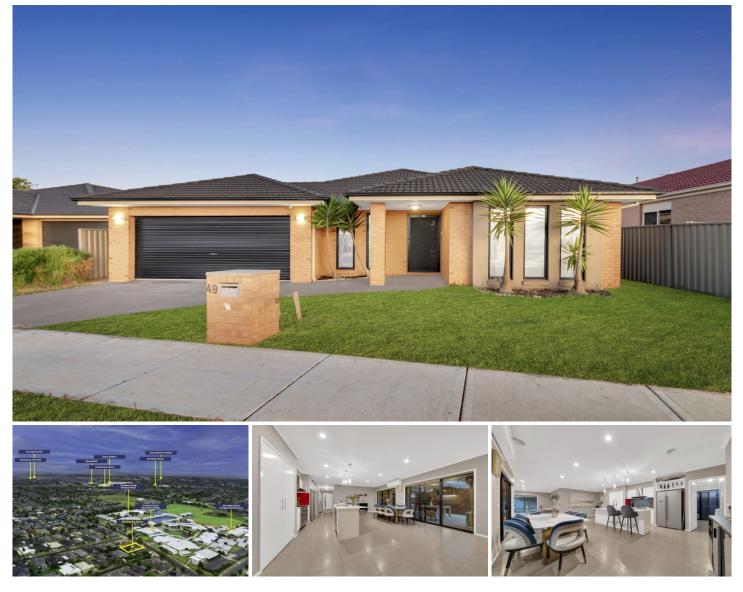

## 49 Stately Drive Cranbourne East VIC

Located in the popular Hunt Club Estate is this well-designed lifestyle home offering true family living complimented by generous dimensions.

A fabulous layout & practicality are all found in this home that is excellently designed. Sitting on this 531m2 lot (approx) Offers 4 spacious bedrooms, master with large ensuite walk in robe, three spacious bedrooms with built in robes, 2 living areas, a large spacious kitchen that features modern appliances and plenty of under bench and overhead cupboard space with separate dining area. Central bathroom with vanity and generous sized bathtub.

## 4 🛤 2 📛 2 🚘

| Туре      | : House                                       |
|-----------|-----------------------------------------------|
| Price     | : \$ 755,000                                  |
| Land Size | : 531 sqm                                     |
| View      | : https://www.yere.com.au/sale/vic/south-east |