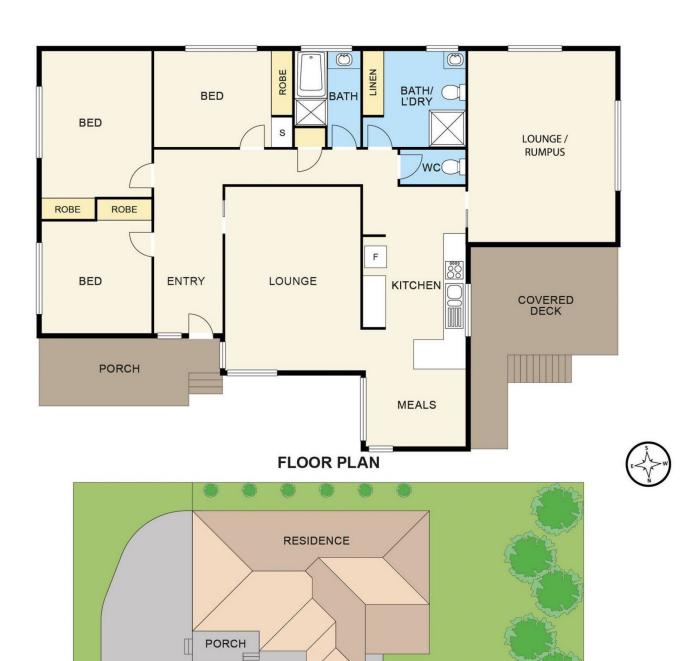

## 3 📮 2 🖺 4 🗬

Type: House

View: https://www.yere.com.au/lease/vic/south-east/nar

re-warren/residential/house/7372775

Winnie Zhou 03 8578 5700

SITE PLAN

GARAGE

WORKSHOP

## **2 STEWART AVE, NARRE WARREN**Disclaimer: Floorplan is for illustration only, prospective purchasers are advised to make their own enquiries.

**DRIVEWAY**