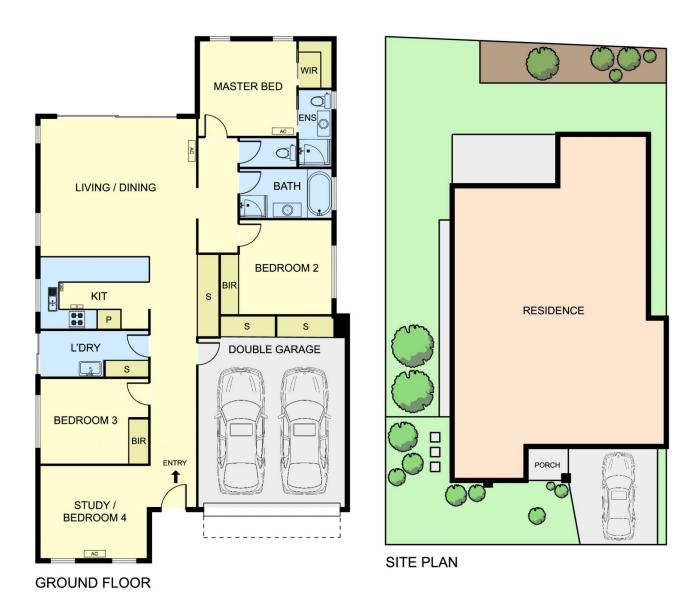

## 23 Nunkeri Court Clyde North VIC

\*Please note that Linsell Boulevard X Berwick Cranbourne Road is closed due to roadworks. Please use a detour to inspect the house.

This beautifully presented 5-year-old single-story property features a three-bedroom, two-bathroom, and double garage home, perfectly situated in the most sought-after location in the Cascades Estate.

## You will appreciate:

- -3 bedrooms, master with full ensuite and WIR
- -Spacious kitchen with quality appliances and plenty of storage space
- -Open plan living/dining area to entertain families and