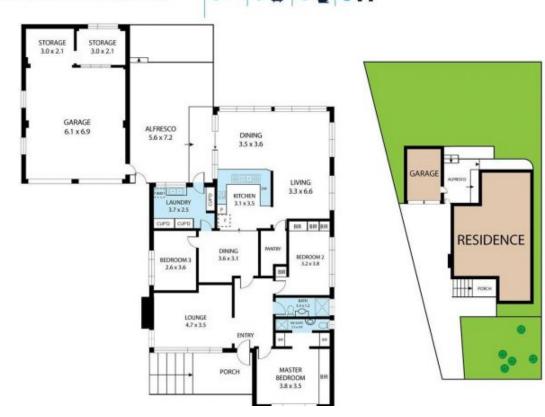

3 bedrooms, master with full ensuite and WIR's

Spacious kitchen with quality appliances and plenty of storage space

2 living areas including the formal lounge and family plus the separate dining area Double lock up garage

Extras include: - gas ducted heating, split system air conditioner, timber floors, security door, outdoor alfresco,

3 🎮 2 🚔 2 🚔

Type : House

View : https://www.yere.com.au/lease/vic/east/vermont/r esidential/house/7346038