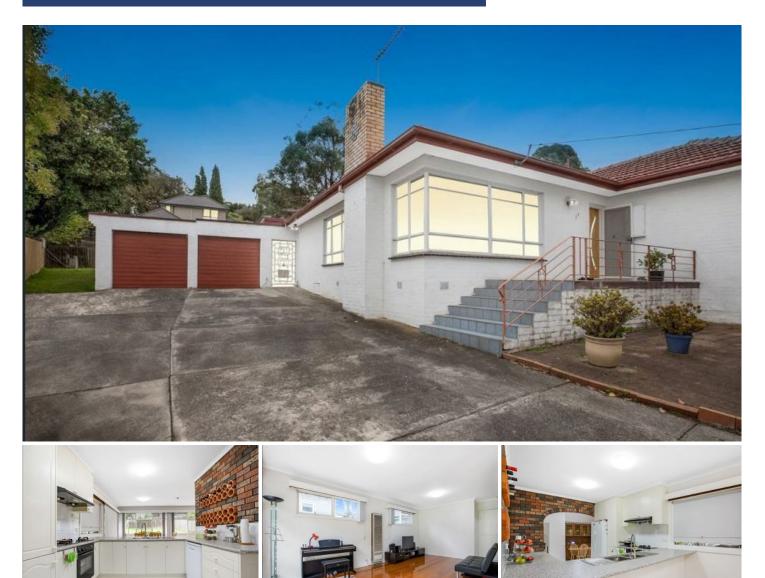

## 34 Barbara Street Vermont VIC

Located close to the Canterbury Road Village Shops and Cafes, Train Stations, Zone for Vermont Secondary College and Rangeview Primary (STSA), Shopping at Eastland, Costco, Brentford Square and easy access to the Eastlink is this well presented home proudly boasting: -

3 bedrooms, master with full ensuite and WIR's

Spacious kitchen with quality appliances and plenty of storage space

2 living areas including the formal lounge and family plus the separate dining area Double lock up garage

Extras include: - gas ducted heating, split system air conditioner, timber floors, security door, outdoor alfresco,

3 🎮 2 🚔 2 🚔

Type : House

View : https://www.yere.com.au/lease/vic/east/vermont/r esidential/house/7346038